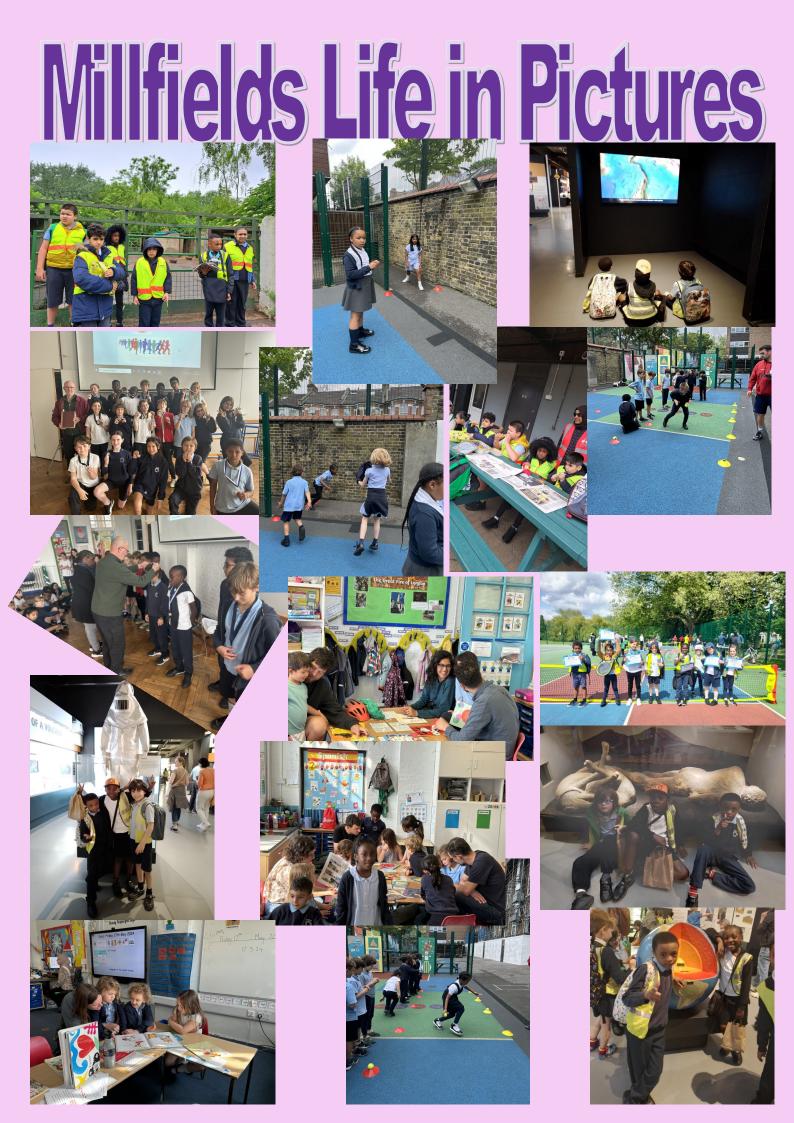

Friday 21st June

Firstly, well done to all the Year 6

Also this week, Y3 visited the Natural History Museum on Monday to look at the exhibitions about volcanoes and the earth as part of their curriculum work. The children really enjoyed the opportunity and learnt lots to bring back to their learning in school. The ARP children visited Mudchute Farm and enjoyed seeing the animals but the best part was the bus journey! On Wednesday, some of our sporting Y1 and Y2 children took part in a cross-Hackney tennis tournament. Well done to Cayden, Tabitha, Lenny, Megan, Martha, Aida, Freddie and Yve, and thank you to Alisia and Tracey who supported the children on the day. Also this week, Y3 children took part in the termly 'Personal Best' programme with Young Hackney. We always look forward to seeing/reading the results and seeing the improvements over the year so please ask your child about this.